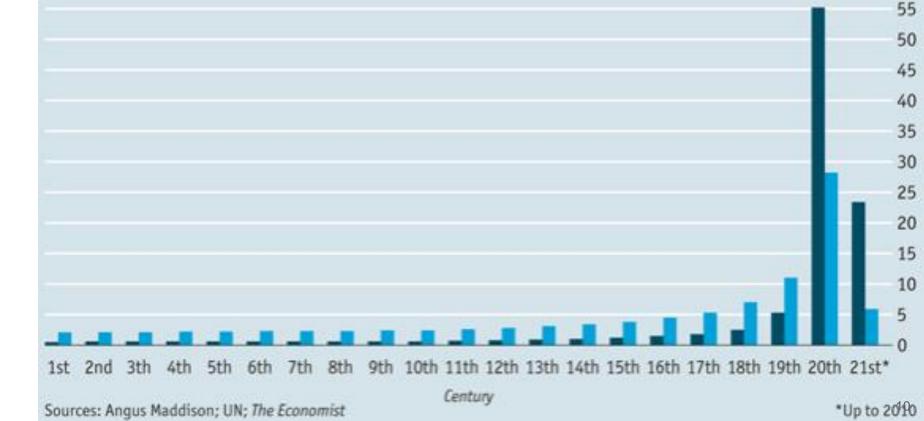

# The World as 100 People over the last two centuries

# Earth human population: exponential growth

economic output (1990 \$) ears lived

The

Economist