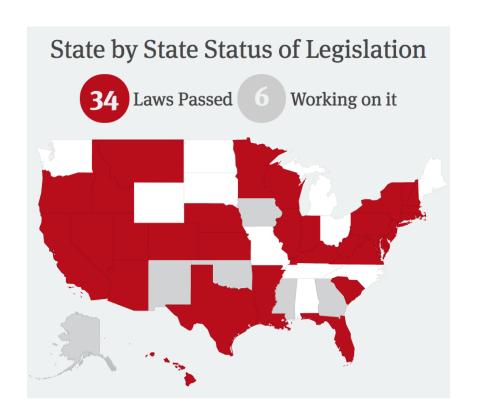

## State by state Legislation

ITALY, first sovereign state in the world (2016)

followed by COLOMBIA (2018)