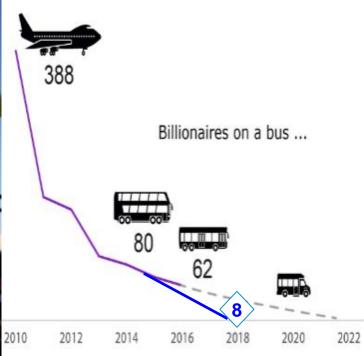

# BILLIONAIRES OWN THE SAME WEALTH AS THE POOREST 3.6 BILLION PEOPLE

Rich people who own the same wealth as half the world

And what transport they would fit on