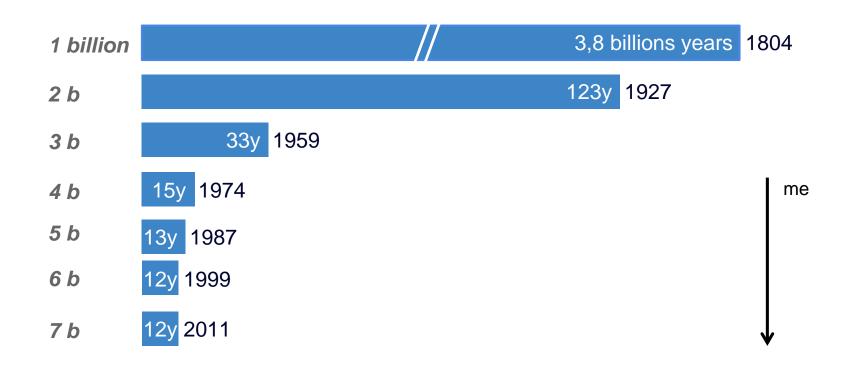

# Earth human population: exponential growth

economic output (1990 \$) ears lived

The

Economist